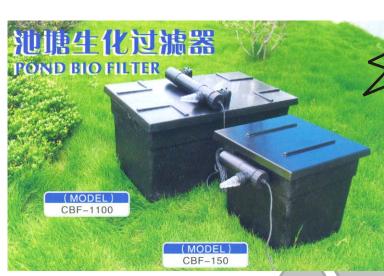

## GARDEN POND BIO FILTER CBF SERIES

- \* High purification effect of the integrated purify system: Powerful bio-filteration, bulky filter, multi-chamber, easier installation and cleaning with modular structure.
- \* Suggest connect to CUV UV Light (Optional): Ultra violet sterilization before the filtration. Eliminate the harmful germs and algae to create a suitable and healthy living conditions for the ornamental fish.
- \* The cover shield of the filter is made of FRP, safe and durable.

| ) |
|---|

| Model                        |                   | CBF-150       | CBF-1100      |
|------------------------------|-------------------|---------------|---------------|
| Inlet                        | (inch)            | 3/4"~1-1/2"   | 3/4"~1-1/2"   |
| Outlet                       | (mm)              | 70            | 70            |
| Max. Capacity                | (L/h)             | 8000          | 12000         |
| Suitable for fish pond       | (m <sup>3</sup> ) | 5             | 25            |
| Suitable for decorative pond | (m <sup>3</sup> ) | 10            | 50            |
| Weight                       | (kg)              | 14            | 23.5          |
| Overall Dimension (LxWxH)    | (mm)              | 540X515X460   | 950X540X460   |
| Optional: UV Light           |                   | CUV-136 (36W) | CUV-136 (36W) |