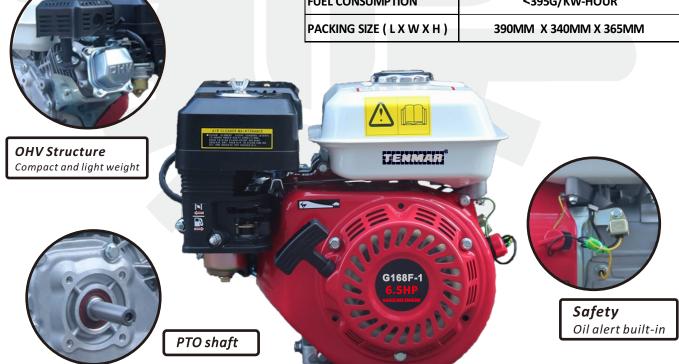

## Petrol Engine

- Steady 6.5HP OHV Engine.
- Burns less fuel and oil brings superior economy effect.
- Low centre of gravity could reduce vibration.
- Easy to start at any time.
- Compact design and easy maintenance.

## Specification

| MODEL                      | G168F-1                                      |
|----------------------------|----------------------------------------------|
| ENGINE TYPE                | AIR-COOLED, 4-CYCLE,<br>SINGLE CYLINDER, OHV |
| BORE*STROKE                | 68MM*54MM                                    |
| DISPLACEMENT               | 196CC                                        |
| COMPRESSION RATIO          | 8:5:1                                        |
| MAX OUTPUT                 | 6.5HP 3600RPM                                |
| MAX TORQUE                 | 13.2N                                        |
| IGNITION SYSTEM            | TRANSISTORISED POINTLESS (TCL)               |
| START SYSTEM               | RECOIL START                                 |
| OIL CAPACITY               | 0.6L                                         |
| FUEL TANK CAPACITY         | 3.6L                                         |
| FUEL CONSUMPTION           | <395G/KW-HOUR                                |
| PACKING SIZE ( L X W X H ) | 390MM X 340MM X 365MM                        |