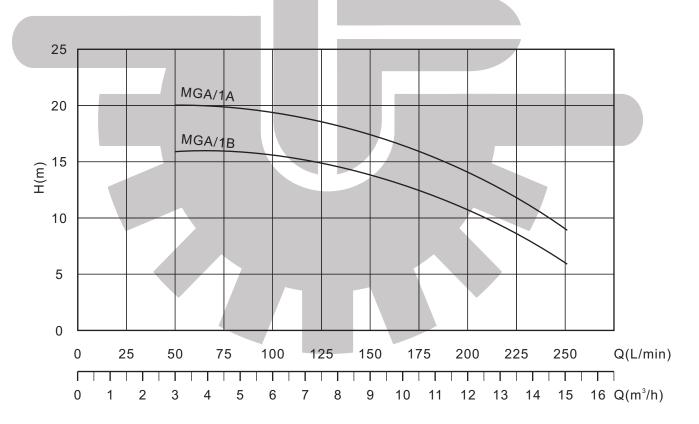

## **PERFORMANCE RANGE**

\* Flow rate up to 250L/min (15m<sup>3</sup>/h)\* Head up to 20m

| Model   |         | Power |      | Q<br>L/min | 0  | 50 | 75   | 100 | 125  | 150  | 175  | 200  | 225  | 250 |
|---------|---------|-------|------|------------|----|----|------|-----|------|------|------|------|------|-----|
| 1-Phase | 3-Phase | KW    | HP   | m³/h       | 0  | 3  | 4.5  | 6   | 7.5  | 9    | 10.5 | 12   | 13.5 | 15  |
| MGA/1B  | MG/1B   | 0.6   | 0.85 | ı (m)      | 16 | 16 | 15.5 | 15  | 14.2 | 13   | 12   | 10.5 | 8.5  | 6   |
| MGA/1A  | MG/1A   | 0.75  | 1.0  | Head       | 20 | 20 | 19.5 | 19  | 18   | 16.7 | 15.2 | 13.5 | 11.5 | 9   |