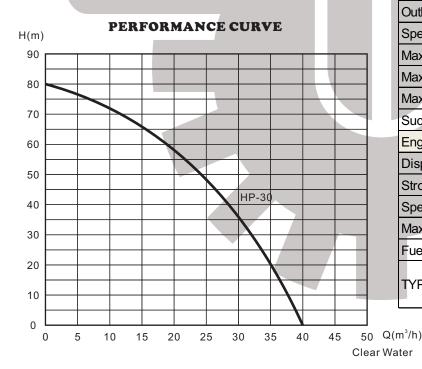

## SPECIFICATION DATA

| Model              | HP-30                                                                    |
|--------------------|--------------------------------------------------------------------------|
| Inlet              | 80mm                                                                     |
| Outlet             | 80mm x1                                                                  |
| Outlet             | 40mm x2                                                                  |
| Speed              | 3600rpm                                                                  |
| Max. Capacity      | 40m <sup>3</sup> /h                                                      |
| Max. Head          | 80m                                                                      |
| Max. Pressure      | 116psi                                                                   |
| Suction Lift       | 7m                                                                       |
| Engine Model       | F420                                                                     |
| Displacement       | 416cc                                                                    |
| Stroke             | 72mm                                                                     |
| Speed              | 3000rpm - 3600rpm                                                        |
| Max. Output        | 13hp                                                                     |
| Fuel Tank Capacity | 3.5L                                                                     |
| TYPE               | Single-cylinder, vertical, 4-storke, air cooled, direct injection diesel |