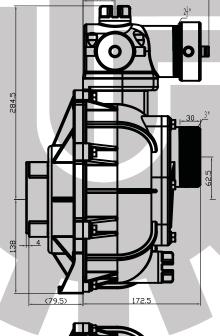

# HIGH PRESSURE SELF-PRIMING PUMP

**OVERALL DIMENSION** 

#### **SPECIFICATION DATA**

| Model          |                     | HP-30 |
|----------------|---------------------|-------|
| Inlet / Outlet | (mm)                | 80    |
| Speed          | (rpm)               | 3600  |
| Max. Capacity  | (m <sup>3</sup> /h) | 40    |
| Max. Head      | (m)                 | 80    |
| Max. Pressure  | (psi)               | 116   |
| Suction Lift   | (m)                 | 7     |
| Required Power | (hp)                | 13    |
| Net Weight     | (kg)                | 11    |