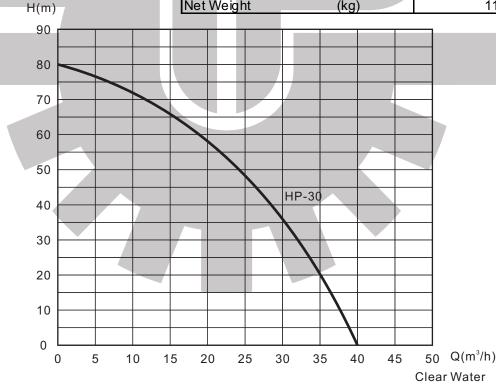

#### **SPECIFICATION DATA**

| Model          |                     | HP-30 |
|----------------|---------------------|-------|
| Inlet / Outlet | (mm)                | 80    |
| Speed          | (rpm)               | 3600  |
| Max. Capacity  | (m <sup>3</sup> /h) | 40    |
| Max. Head      | (m)                 | 80    |
| Max. Pressure  | (psi)               | 116   |
| Suction Lift   | (m)                 | 7     |
| Required Power | (hp)                | 13    |
| Net Weight     | (kg)                | 11    |

## PERFORMANCE CURVE

THONG FATT JAYA MACHINERY HARDWARE SDN. BHD.

同發機械盈全有限公司(176024-V)

775-779, Jalan Kuala Kangsar, Taman Tasek Jaya, 31400 Ipoh, Perak. Malaysia.

Tel: 00-605-5468 659, 5458 751, 5479 196, 5458 107 Fax: 00-605-5482 282, 5474 753