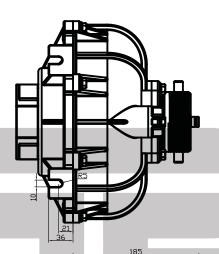

| Speed          | (rpm)               | 3600  |
| Max. Capacity  | (m <sup>3</sup> /h) | 40    |
| Max. Head      | (m)                 | 80    |
| Max. Pressure  | (psi)               | 116   |
| Suction Lift   | (m)                 | 7     |
| Required Power | (hp)                | 13    |
| Net Weight     | (kg)                | 11    |

## PERFORMANCE CURVE





THONG FATT JAYA MACHINERY HARDWARE SDN. BHD.

同發機械盈全有限公司(176024-V)

775-779, Jalan Kuala Kangsar, Taman Tasek Jaya, 31400 Ipoh, Perak. Malaysia.

Tel: 00-605-5468 659, 5458 751, 5479 196, 5458 107 Fax: 00-605-5482 282, 5474 753

Email: sales@thongfattjaya.com.my
Website: http://www.thongfattjaya.com.my

C.N.: TENMAR-A Section S02-01 / 290420081 HP-30 - PAGE 1000

# HIGH PRESSURE SELF-PRIMING PUMP





**OVERALL DIMENSION**