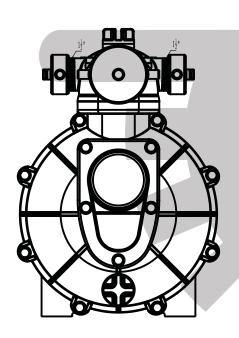

# HIGH PRESSURE SELF-PRIMING PUMP

**HP-30** 

### **DESCRIPTION**

- \* This high pressure pump is powered by gasoline engine or diesel engine.
- \* High output and high pressure pump.
- \* Maximum capacity of 40m<sup>3</sup>/h.
- \* Maximum head of 80m.
- \* Maximum pressure of 116psi.
- \* 80mm (3") suction and discharge ports.
- \* Cast iron pump body.