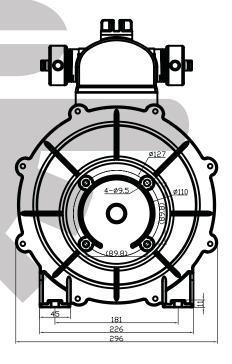

# HIGH PRESSURE SELF-PRIMING PUMP

**OVERALL DIMENSION** 

#### **SPECIFICATION DATA**

| Model          |                     | HP-30 |
|----------------|---------------------|-------|
| Inlet / Outlet | (mm)                | 80    |
| Speed          | (rpm)               | 3600  |
| Max. Capacity  | (m <sup>3</sup> /h) | 40    |
| Max. Head      | (m)                 | 80    |
| Max. Pressure  | (psi)               | 116   |
| Suction Lift   | (m)                 | 7     |
| Required Power | (hp)                | 13    |
| Net Weight     | (kg)                | 11    |