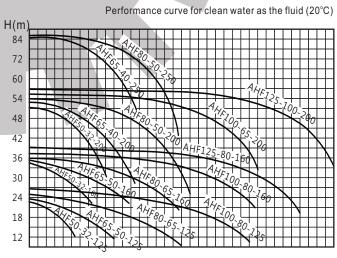

## PERFORMANCE CHART (2900RPM)

0 10 20 30 40 50 60 70 80 90 100120140160180200220240  $Q(m^3/h)$