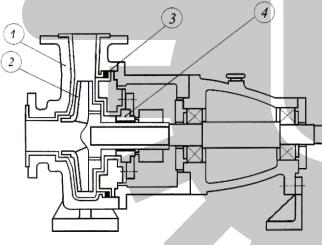

## **STRUCTURE AND MATERIAL**

| NO | PART NAME       | MATERIAL                                   |
|----|-----------------|--------------------------------------------|
| 1  | Pump Body       | Fluoroplastics alloy                       |
| 2  | Impeller        | Fluoroplastics alloy, 45# Steel            |
| 3  | Adjusting Ring  | Fluororubber                               |
| 4  | Mechanical Seal | Polytetrafluoroethylene-<br>aluminum oxide |