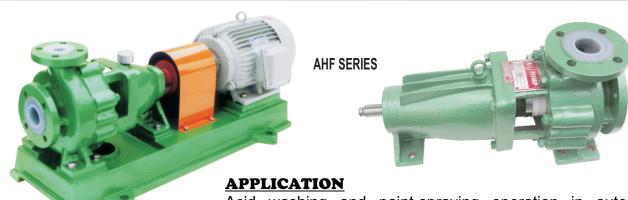

# FLUOROPLASTIC CENTRIFUGAL PUMP

### **PUMPKEY**

AHF 50 - 32 - 160

Acid washing and paint-spraying operation in automobile industry; transference of electrolyte in smelting of non-ferrous metals; processes of chlorine water and waste water treatment, acid filling in ion-membrane caustic soda project.

Operation temperature: -20°C ~ +95°C

Impeller Diameter: 160mm

Outlet Diameter: 32mm

Inlet Diameter: 50mm
AHF Series Fluoroplastic
Centrifugal Pump