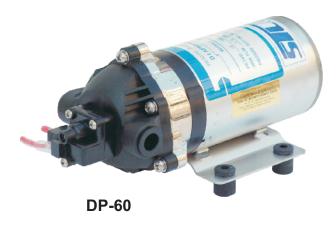

**DP-125** 

| Model  | Voltage | Max.        | Max. Capacity |         | Speed | Max. Pressure |       | Suction | Pressure Switch |       | Power |
|--------|---------|-------------|---------------|---------|-------|---------------|-------|---------|-----------------|-------|-------|
|        | (V)     | Current (A) | (usg/min)     | (L/min) | (rpm) | (psi)         | (Mpa) | (m)     | (psi)           | (Mpa) | (w)   |
| DP-60  | 12      | 7           | 1.4           | 5.3     | 1200  | 60            | 0.42  | 5       | 60              | 0.42  | 40    |
| DP-125 | 24      | 1           | 0.26          | 1       | 375   | 125           | 0.86  | 5       | 125             | 0.86  | 10    |