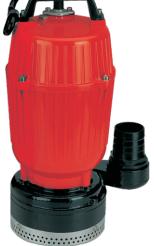

## **PERFORMANCE RANGE**

\* Flow rate up to 320L/min (19.2m³/h) \* Head up to 31m

2SS SERIES (High Head)

| Model       | Power |     | Inlet / | Q<br>L/min | 0   | 50  | 70  | 100 | 150 | 170  | 200 | 220  | 250 | 300 |
|-------------|-------|-----|---------|------------|-----|-----|-----|-----|-----|------|-----|------|-----|-----|
| 1-Phase     | KW    | HP  | Outlet  | m³/h       | 0   | 3   | 4.2 | 6   | 9   | 10.2 | 12  | 13.2 | 15  | 18  |
| 2SA1100D(F) | 1.1   | 1.5 | 2"      | Н(т)       | 7   | 6.7 | 6.2 | 5.7 | 4.9 | 4    | 3   |      |     |     |
| 2SS750D(F)  | 0.75  | 1   | 2"      | )H         | 7.5 | 7.2 | 7   | 6.5 | 6   | 5.3  | 4.8 | 3.5  |     |     |